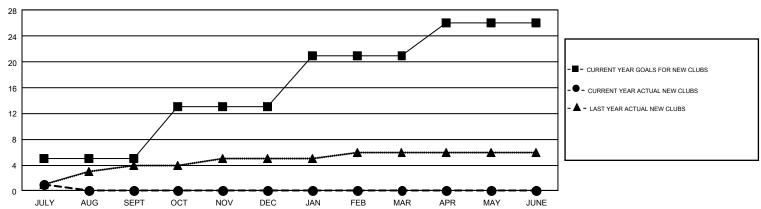

## GMT Constitutional Area 2, Group B

GMT: OPEN

REPORT DOES NOT INCLUDE CLUBS IN UNDISTRICTED AREAS.

| Clubs                 |               |           |               | Members               |                           |                         |                                                    |  |
|-----------------------|---------------|-----------|---------------|-----------------------|---------------------------|-------------------------|----------------------------------------------------|--|
| RESULTS FOR 2019-2020 |               |           |               | RESULTS FOR 2019-2020 |                           |                         |                                                    |  |
| QUARTER               | NEW CLUB GOAL | NEW CLUBS | DROPPED CLUBS | QUARTER               | MEMBER GROWTH NET<br>GOAL | MEMBER GROWTH<br>ACTUAL | DROPPED<br>MEMBERS ACTUAL<br>(including transfers) |  |
| JULY/AUG/SEPT         | 5             | 1         | 2             | JULY/AUG/SEPT         | 295                       | 129                     | 162                                                |  |
| OCT/NOV/DEC           | 8             | 0         | 0             | OCT/NOV/DEC           | 422                       | 0                       | 0                                                  |  |
| JAN/FEB/MAR           | 8             | 0         | 0             | JAN/FEB/MAR           | 490                       | 0                       | 0                                                  |  |
| APR/MAY/JUNE          | 5             | 0         | 0             | APR/MAY/JUNE          | 373                       | 0                       | 0                                                  |  |