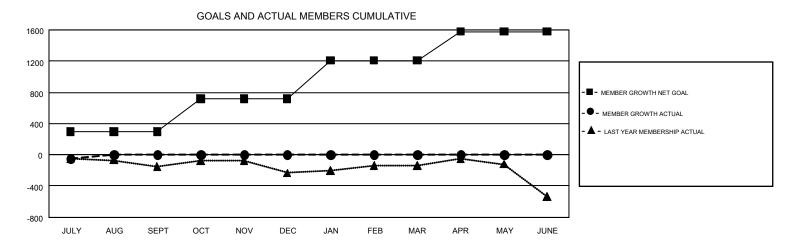

## GMT Constitutional Area 2, Group B

GMT: OPEN

REPORT DOES NOT INCLUDE CLUBS IN UNDISTRICTED AREAS.

| Clubs                 |               |           |               | Members               |                           |                         |                                                    |  |
|-----------------------|---------------|-----------|---------------|-----------------------|---------------------------|-------------------------|----------------------------------------------------|--|
| RESULTS FOR 2019-2020 |               |           |               | RESULTS FOR 2019-2020 |                           |                         |                                                    |  |
| QUARTER               | NEW CLUB GOAL | NEW CLUBS | DROPPED CLUBS | QUARTER               | MEMBER GROWTH NET<br>GOAL | MEMBER GROWTH<br>ACTUAL | DROPPED<br>MEMBERS ACTUAL<br>(including transfers) |  |
| JULY/AUG/SEPT         | 5             | 1         | 2             | JULY/AUG/SEPT         | 295                       | 129                     | 162                                                |  |
| OCT/NOV/DEC           | 8             | 0         | 0             | OCT/NOV/DEC           | 422                       | 0                       | 0                                                  |  |
| JAN/FEB/MAR           | 8             | 0         | 0             | JAN/FEB/MAR           | 490                       | 0                       | 0                                                  |  |
| APR/MAY/JUNE          | 5             | 0         | 0             | APR/MAY/JUNE          | 373                       | 0                       | 0                                                  |  |